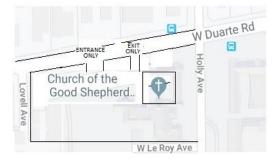

#### The Church of the Good Shepherd 400 W. Duarte Rd. Arcadia 91007. 7:00 PM

Owning a Model A Ford is NOT a prerequisite for membership. Anyone interested in the Model A is welcome. Technical Seminars and information are available to members. In addition, many club tours, picnics and parties are planned throughout the year. Most activities are family functions, so bring the whole family.